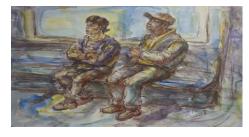

### Do you have favorite colors and/or materials?

A: I work with the whole color range, the stronger the better and my favorite materials are mixed media watercolor, color pencil and pastel.

Subway Riders One